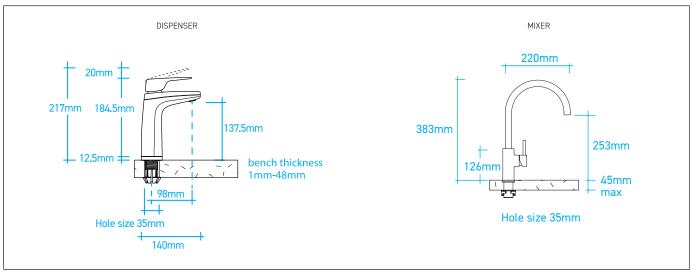

50° hot water 50° hot water **Boiling water** Chilled water code name capacity litres delivery litres delivery (cups delivery (cups supply no. of type people (initial drawdown) per hour per hour)\* per hour) (amps)





BOILING CHILLED



904107LG

Quadra Twin Plus 15

XL Levered Up to 100

15

85

250

175

15

<sup>\*</sup> Based on the initial number of cups of boiling water immediately available, drawn one cup every 10 seconds. For all underbench filtered water systems, consideration may be needed for usage patterns and draw-off methods. 1 cup = 170ml

## Accessories

992800 - 70mm Riser & Font 992820 - 70mm Riser 992803 - 120mm Riser & Font 992830 - 120mm Riser

990714 - Tubing Extension Kit for Plus unit - 1.8mtrs

## **Finishes**



## **TECHNICAL DRAWINGS**

## PRODUCT DIMENSIONS





## **INSTALLATION REQUIREMENTS**

#### PREFERRED INSTALLATION LAYOUT



#### **WATER SUPPLY**

Three (3) 1/2" BSP (15mm) stop-taps with male threads - one cold water supply to Quadra Plus and two cold water supply to Sink Mixer - should be installed in an easily accessible position. Water supply must be microbiologically safe to drink, with a dynamic pressure of 250kPa at each outlet.

## **POWER SUPPLY**

A standard 15 amp power outlet is required, no further than 1000mm from the underbench unit. The system is supplied with a 1 metre flex cord and plug.

## **FILTRATION**

Billi's range of premium filters utilise BWT's unique Fibron X technology. Billi's filter range provides superior taste, water quality, consistent filter life and peace of mind when it comes to hygiene.

Filter supp