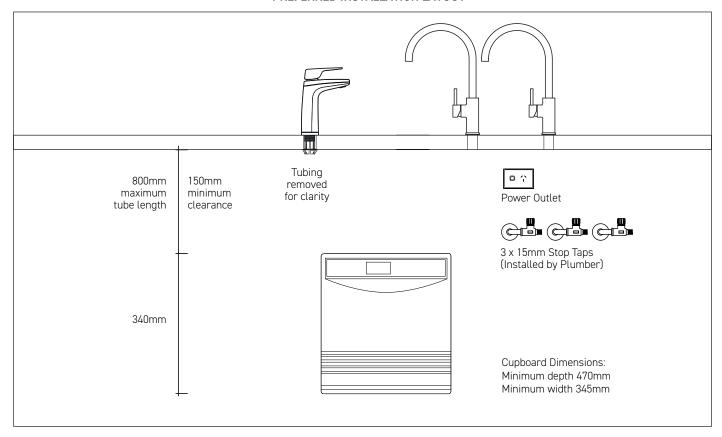

#### PREFERRED INSTALLATION LAYOUT

#### **WATER SUPPLY**

Three (3) 1/2" BSP (15mm) stop-taps with male threads - one cold water supply to Quadra Plus and two cold water supply to Sink Mixer - should be installed in an easily accessible position. Water supply must be microbiologically safe to drink, with a dynamic pressure of 250kPa at each outlet.

## **POWER SUPPLY**

A standard 15 amp power outlet is required, no further than 1000mm from the underbench unit. The system is supplied with a 1 metre flex cord and plug.