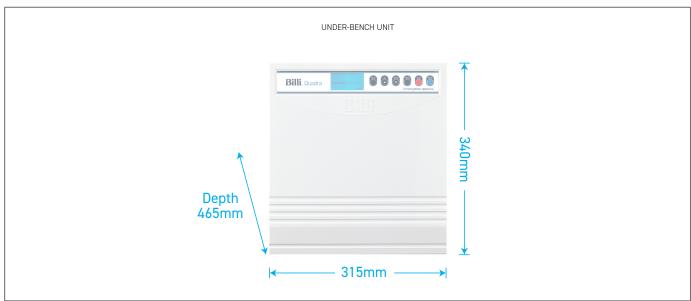

° hot water 50° hot water **Boiling water** Chilled water code name capacity litres delivery litres delivery (cups delivery (cups supply no. of type people (initial drawdown) per hour per hour)\* per hour) (amps)





BOILING CHILLED



904107LG

Quadra Twin Plus 15

XL Levered Up to 100

15

85

250

175

15

<sup>\*</sup> Based on the initial number of cups of boiling water immediately available, drawn one cup every 10 seconds. For all underbench filtered water systems, consideration may be needed for usage patterns and draw-off methods. 1 cup = 170ml

## Accessories

992800 - 70mm Riser & Font 992820 - 70mm Riser 992803 - 120mm Riser & Font 992830 - 120mm Riser

990714 - Tubing Extension Kit for Plus unit - 1.8mtrs

## **Finishes**



## **TECHNICAL DRAWINGS**

## PRODUCT DIMENSIONS





## **INSTALLATION REQUIREMENTS**

#### PREFERRED INSTALLATION LAYOUT



#### **WATER SUPPLY**

Three (3) 1/2" BSP (15mm) stop-taps with male threads - one cold water supply to Quadra Plus and two cold water supply to Sink Mixer - should be installed in an easily accessible position. Water supply must be microbiologically safe to drink, with a dynamic pressure of 250kPa at each outlet.

## **POWER SUPPLY**

A standard 15 amp power outlet is required, no further than 1000mm from the underbench unit. The system is supplied with a 1 metre flex cord and plug.

## **FILTRATION**

Billi's range of premium filters utilise BWT's unique Fibron X technology. Billi's filter range provides superior taste, water quality, consistent filter life and peace of mind when it comes to hygiene.

Filter suppli