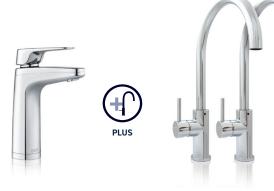

## Billi Quadra Twin Plus 15 with XL Levered Dispenser & Gooseneck Mixer

Enjoy all the space saving benefits of Billi's water cooled boiling and chilled Quadra systems PLUS TWO separate sink mixers to ensure safety and enhanced convenience for all users.

Supplied standard with a DDA compliant XL levered drinking water dispenser and two 6 star rated round gooseneck mixer taps, the solution is both functional and appealing.

BOILING

XL Levered Dispenser

2 x Gooseneck Mixers