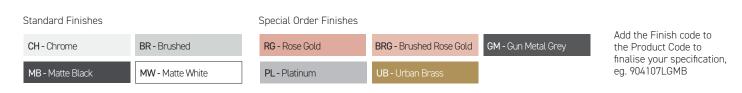

ATIONS

Water **Product** Model Dispenser Suggested 50° hot water 50° hot water **Boiling water** Chilled water code name capacity litres delivery litres delivery (cups delivery (cups supply no. of type people (initial drawdown) per hour per hour)\* per hour) (amps)





BOILING CHILLED



904107LG

Quadra Twin Plus 15

XL Levered Up to 100

15

85

250

175

15

<sup>\*</sup> Based on the initial number of cups of boiling water immediately available, drawn one cup every 10 seconds. For all underbench filtered water systems, consideration may be needed for usage patterns and draw-off methods. 1 cup = 170ml

## Accessories

992800 - 70mm Riser & Font 992820 - 70mm Riser 992803 - 120mm Riser & Font 992830 - 120mm Riser

990714 - Tubing Extension Kit for Plus unit - 1.8mtrs

## **Finishes**



## **TECHNICAL DRAWINGS**

## PRODUCT DIMENSIONS





## **INSTALLATION REQUIREMENTS**

#### PREFERRED INSTALLATION LAYOUT



#### **WATER SUPPLY**

Three (3) 1/2" BSP (15mm) stop-taps with male threads - one cold water supply to Quadra Plus and two cold water supply to Sink Mixer - should be installed in an easily accessible position. Water supply must be microbiologically safe to drink, with a dynamic pressure of 250kPa at each outlet.

## **POWER SUPPLY**

A standard 15 amp power outlet is required, no further than 1000mm from the underbench unit. The system is supplied with a 1 metre flex cord and plug.

## **FILTRATION**

Billi's range of premium filters utilise BWT's unique Fibron X technology. Billi's filter range provides superior taste, water quality, consistent filter life and