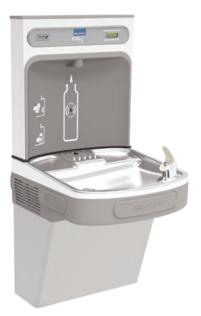

## The Elkay Filtered EZH2O wall-mounted, chilled drinking fountain and bottle refill station is distinguished by its robust and compact space-saving design.

The unit quickly delivers a smooth water bottle fill whilst enhancing sustainability by reducing the user's dependency on disposable plastic bottes. The filtered EZH2O bottle refill outlet features sanitary no-touch sensor activation with an automatic 20-second shut-off time, while the built-in Green Ticker counts the quantity of bottles saved from waste.

Wheel-chair accessible designWaterSentry Plus filtration with visual

LED filter replacement monitor • Up to five year warranty\*

## **Product features**

- All-in-one drinking fountain and water bottle refiller
- Sanitary no-touch auto sensor activation
- Filtered & refrigerated water
- Quick fill rate

## **Technical Details**

| Material & Finish       | Stainless steel                       |
|-------------------------|---------------------------------------|
| Power                   | 230V/50Hz                             |
| Drinking fountain style | FlexiGuard StreamSaver                |
| Mounting option         | Wall Mount (on wall)                  |
| Chilling option         | Refrigerated (as standard)<br>25LPH** |
| Filter options          | Filtered (as standard)                |
| Dimensions              | L: 47cm                               |
|                         | W: 48.3cm                             |
|                         | H: 98.5cm                             |
| Shipping weight         | 32.3kgs                               |