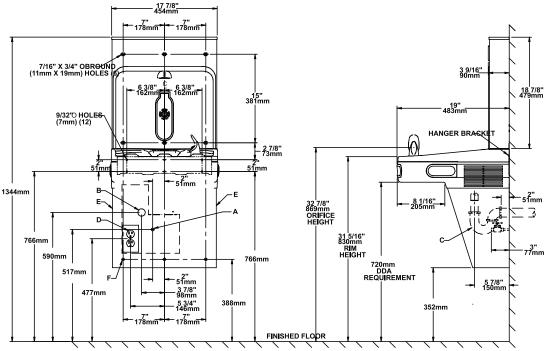

## **Technical Details**

| Material & Finish       | Stainless steel                       |
|-------------------------|---------------------------------------|
| Power                   | 230V/50Hz                             |
| Drinking fountain style | FlexiGuard StreamSaver                |
| Mounting option         | Wall Mount (on wall)                  |
| Chilling option         | Refrigerated (as standard)<br>25LPH** |
| Filter options          | Filtered (as standard)                |
| Dimensions              | L: 47cm                               |
|                         | W: 48.3cm                             |
|                         | H: 98.5cm                             |
| Shipping weight         | 32.3kgs                               |