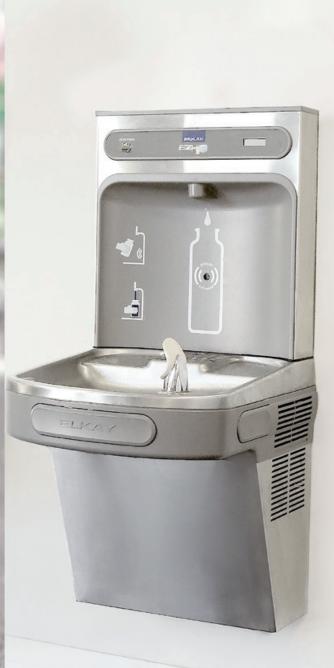

## The Elkay Filtered EZH2O wall-mounted, chilled drinking fountain and bottle refill station is distinguished by its robust and compact space-saving design.

The unit quickly delivers a smooth water bottle fill whilst enhancing sustainability by reducing the user's dependency on disposable plastic bottes. The filtered EZH2O bottle refill outlet features sanitary no-touch sensor activation with an automatic 20-second shut-off time, while the built-in Green Ticker counts the quantity of bottles saved from waste.

Wheel-chair accessible designWaterSentry Plus filtration with visual

LED filter replacement monitor • Up to five year warranty\*

## **Product features**

- All-in-one drinking fountain and water bottle refiller
- Sanitary no-touch auto sensor activation
- Filtered & refrigerated water
- Quick fill rate

## **Technical Details**

| Material & Finish       | Stainless steel                       |
|-------------------------|---------------------------------------|
| Power                   | 230V/50Hz                             |
| Drinking fountain style | FlexiGuard StreamSaver                |
| Mounting option         | Wall Mount (on wall)                  |
| Chilling option         | Refrigerated (as standard)<br>25LPH** |
| Filter options          | Filtered (as standard)                |
| Dimensions              | L: 47cm                               |
|                         | W: 48.3cm                             |
|                         | H: 98.5cm                             |
| Shipping weight         | 32.3kgs                               |