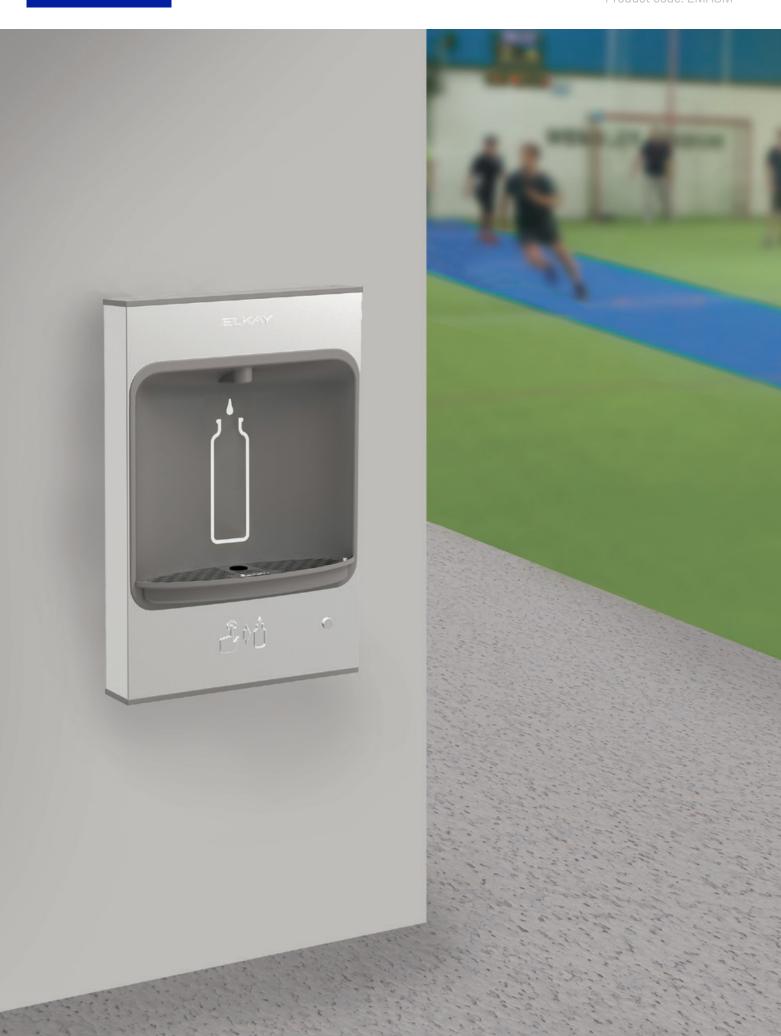

## Elkay<sup>®</sup> EZH2O<sup>®</sup> Mechanical Surface Mount

Bottle filling station Product code: EMASM

# The Elkay Mechanical EZH2O® bottle filling station is distinguished by its compact, surface-mount design with mechanical push-button.

The unit quickly delivers fresh water through an anti-microbial bottle refill nozzle whilst enhancing sustainability by reducing the user's dependency on disposable plastic bottles. The product is ideal for schools and sports complexes, providing fresh water for users on the go.

#### **Product features**

- One anti-microbial bottle refill nozzle
- Mechanical surface mount design
- Push button activation
- Quick fill rate