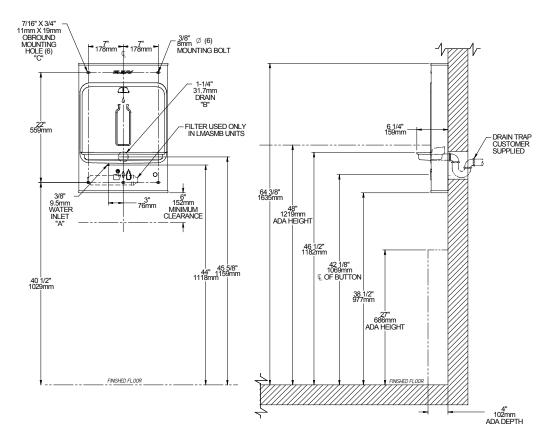

### **Technical Details**

| Material & Finish       | Stainless steel        |
|-------------------------|------------------------|
| Power                   | No electrical required |
| Mounting option         | Wall-mounted (on wall) |
| Chilling option         | Non-refrigerated       |
| Filter option           | Filtered (as standard) |
| Dimensions              | L: 45.4cm              |
|                         | W: 15.9cm              |
|                         | H: 65.7cm              |
| Approx. Shipping weight | 10 kgs                 |

• Wheelchair accessible

Drainage system to prevent

stagnant water build upUp to five year warranty\*