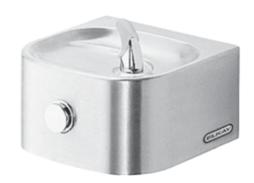

## **Technical Details**

| Material and Finish     | Stainless steel            |
|-------------------------|----------------------------|
| Power                   | No electrical required     |
| Drinking fountain style | FlexiGuard Safety          |
| Mounting option         | Wall-mounted               |
| Chilling option         | Non-refrigerated           |
| Filter                  | Non-filtered (as standard) |
| Dimensions              | L: 30.8cm                  |
|                         | W: 33.1cm                  |
|                         | H: 16.5cm                  |
| Shipping weight         | 6.4kgs                     |