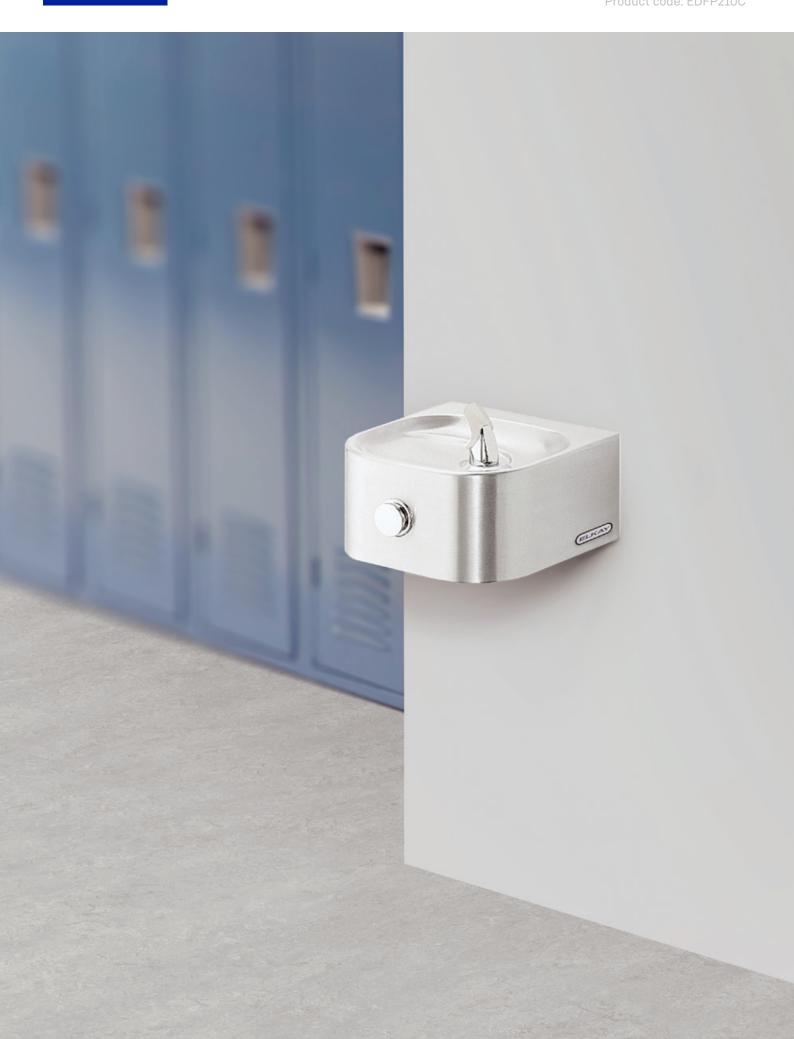

The Elkay Soft Sides® single fountain is a wall-mounted stainless steel product developed for indoor and outdoor public environments.

The fountain head features a FlexiGuard® Anti-bacterial safety nozzle, which is built into a contoured basin designed to reduce splashing. The Elkay Soft Sides® single fountain is an ideal product for school campuses, sporting complexes and other public-use spaces.

## **Product features**

- One drinking fountain
- Flexi-Guard anti-microbial safety bubbler
- Durable design
- Easy to use front push button
- · Stream height regulator
- · Softly rounded corners
- Contoured basin for a splash resistant surface
- Up to five year warranty\*