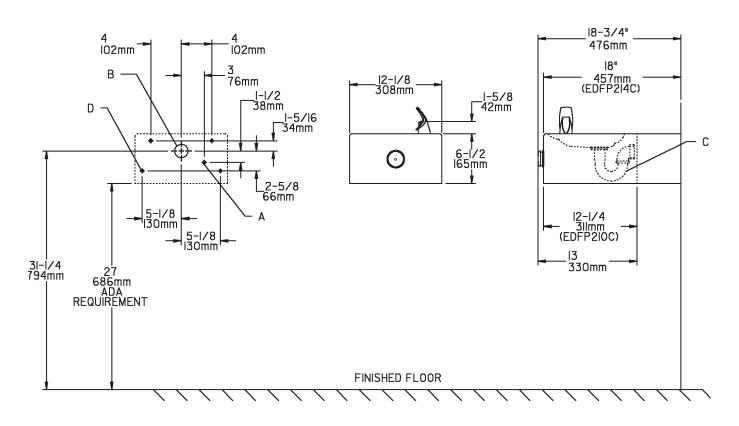

## The Elkay Soft Sides® Single Wheelchair-Accessible fountain is a wall-mounted stainless steel product developed for indoor and outdoor public environments.

The fountain head features a FlexiGuard® Anti-bacterial safety nozzle which is built into a contoured basin designed to reduce splashing. The basin extends out to 47cm from the wall for easy wheelchair access, making it an ideal product for school campuses, sports centres, shopping complexes and other public-use spaces.