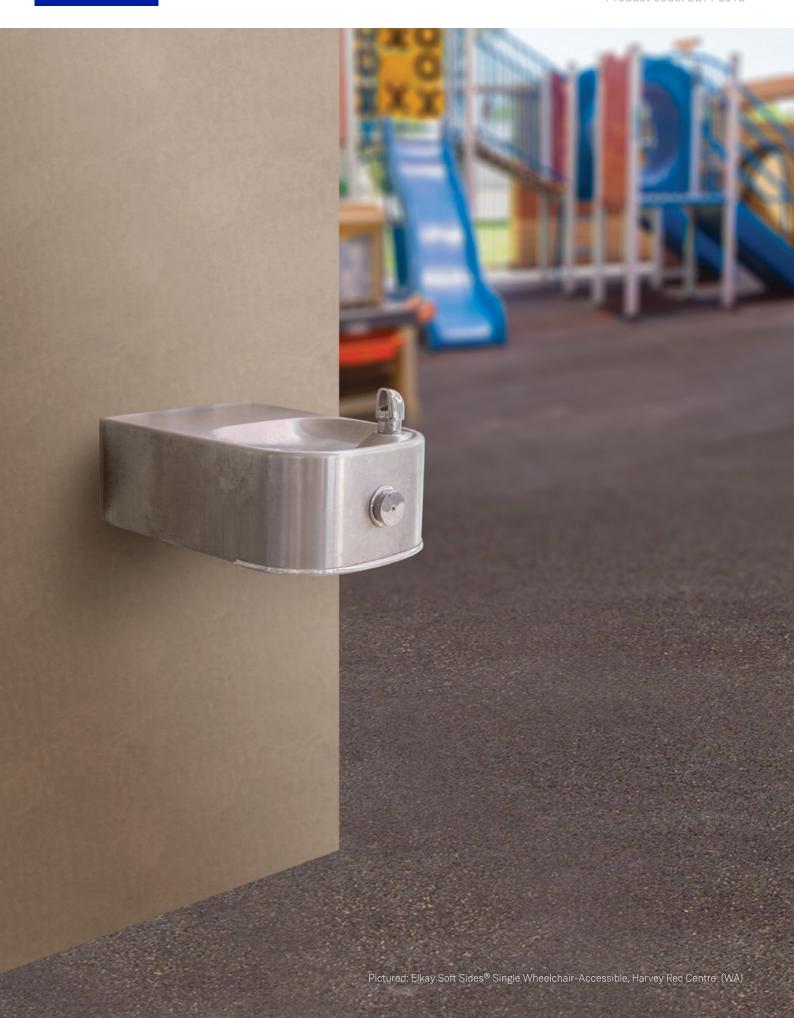

## Elkay Soft Sides<sup>®</sup> Single Wheelchair-Accessible

Drinking fountain (Non-Refrigerated) Product code: EDFP214C

## The Elkay Soft Sides® Single Wheelchair-Accessible fountain is a wall-mounted stainless steel product developed for indoor and outdoor public environments.

The fountain head features a FlexiGuard® Anti-bacterial safety nozzle which is built into a contoured basin designed to reduce splashing. The basin extends out to 47cm from the wall for easy wheelchair access, making it an ideal product for school campuses, sports centres, shopping complexes and other public-use spaces.