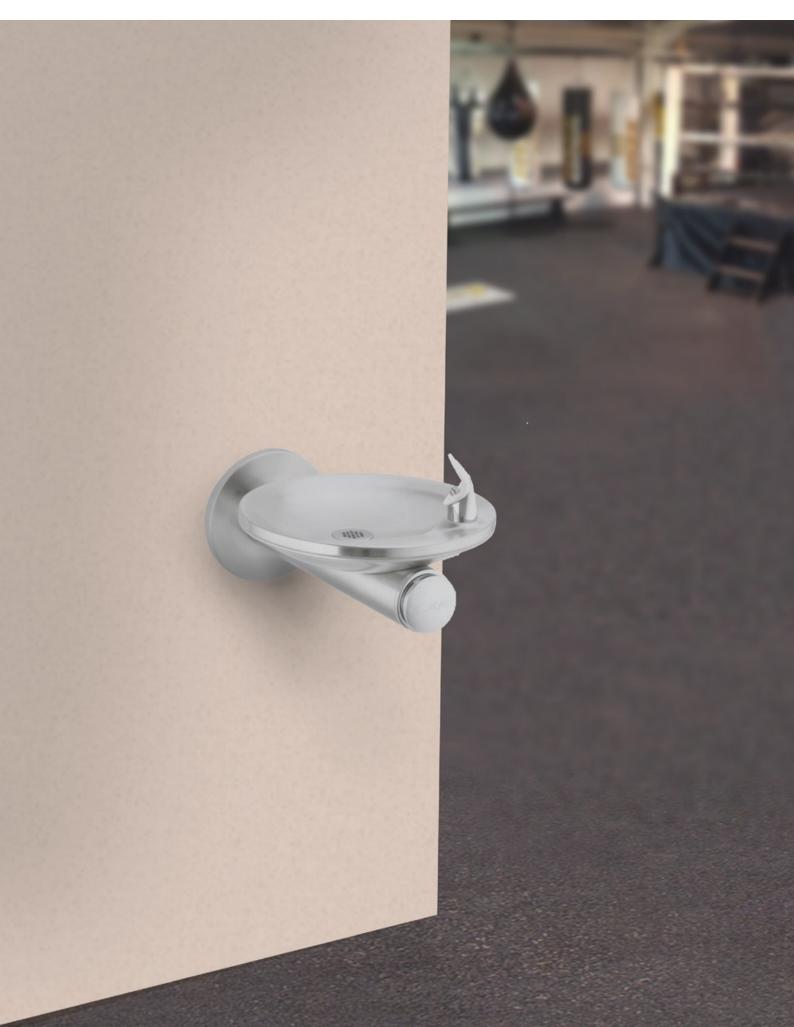

## The Elkay SwirlFlo® Single Fountain is our most stylish single-point wall-mounted drinking fountain.

The fountain features a FlexiGuard® Anti-bacterial safety nozzle for user safety, while the basin is contoured to reduce splashing. The Elkay SwirlFlo® single drinking fountain is ideal for indoor or sheltered outdoor public spaces such as shopping centres, airports and offices.

## **Product features**

- One drinking fountain
- FlexiGuard® antimicrobial nozzle
- Wheelchair-accessible stainless steel design
- Oval basin design to reduce splashing
- Easy-to-use front push button
- Up to 5 year warranty\*