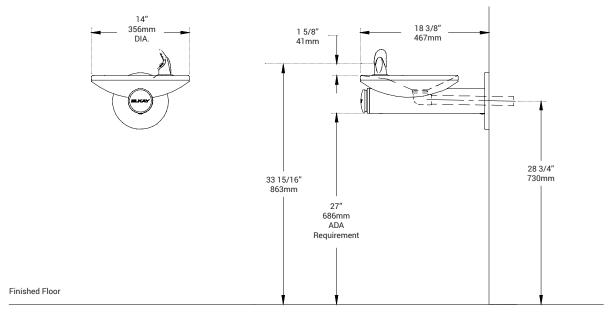

## **Technical Details**

| Material and Finish     | Stainless steel                 |
|-------------------------|---------------------------------|
| Power                   | No electrical required          |
| Drinking fountain style | SwirlFlo with FlexiGuard Safety |
| Mounting option         | Wall-mounted                    |
| Chilling option         | Non-refrigerated                |
| Filter                  | Non-filtered (as standard)      |
| Dimensions              | L: 35.6cm                       |
|                         | W: 46.7cm                       |
|                         | H: 20.3cm                       |
| Shipping weight         | 8.2kgs                          |

<sup>\*</sup>A full 5-year warranty on the compressor and hermetically sealed refrigeration systems, and 24-month parts and labour warranty on all other components

Front view Side view