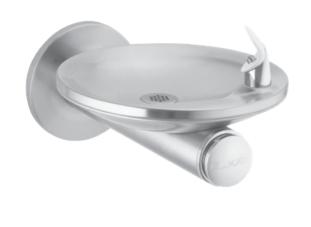

## The Elkay SwirlFlo® Single Fountain is our most stylish single-point wall-mounted drinking fountain.

The fountain features a FlexiGuard® Anti-bacterial safety nozzle for user safety, while the basin is contoured to reduce splashing. The Elkay SwirlFlo® single drinking fountain is ideal for indoor or sheltered outdoor public spaces such as shopping centres, airports and offices.

## **Product features**

- One drinking fountain
- FlexiGuard® antimicrobial nozzle
- Wheelchair-accessible stainless steel design
- Oval basin design to reduce splashing
- Easy-to-use front push button
- Up to 5 year warranty\*