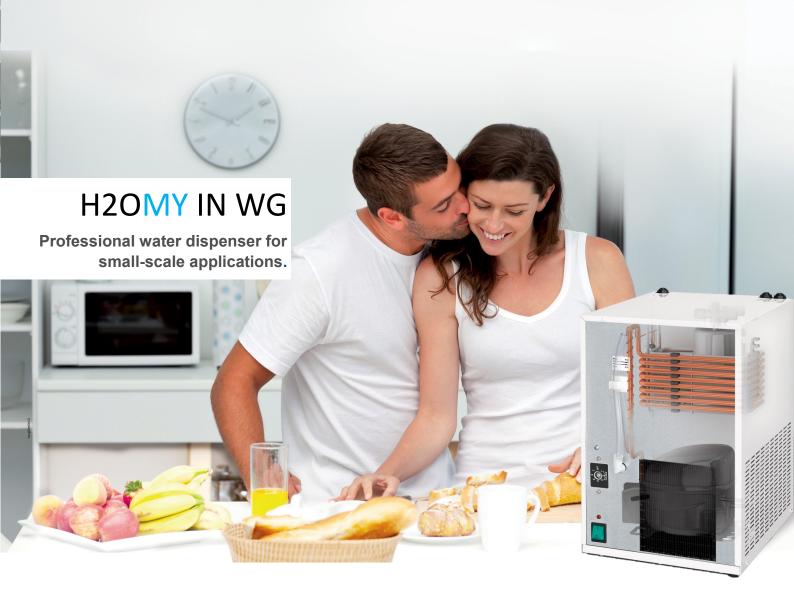

## A double saving: on time and space.

Water management at home is simplified, eliminating the need to purchase, transport or store water bottles.

## **Unlimited Water.**

Up to 15 litres per hour of still or sparkling cold water is dispensed from your tap at home, straight into the glass.

# **Cutting - Edge Technology**

Ice-bank cooling and cold carbonation technology offers optimum performance within a compact space.

# **Power and Compactness**

Compact and discreet, it can be housed under the sink to increase efficiency in the kitchen!