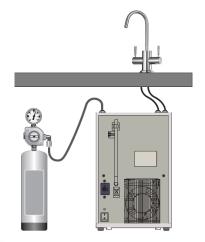

# **COSMETAL** H2OMY IN WG Specification Sheet

Chilled and Sparkling Under-bench Drinking water system - comes with tap, filtration system, and CO2 regulator. All systems are supplied ready to connect to separate refillable rental CO2 cylinders for economy and capacity.

A disposable C02 cylinder option is also available - Please enquire.

Can be used as chilled and sparkling units; or chilled only. - please enquire.

| Product Code | Model                | Initial delivery | Delivery per hour | Current draw amps | Height<br>mm | Width<br>mm | Depth<br>mm |
|--------------|----------------------|------------------|-------------------|-------------------|--------------|-------------|-------------|
| 05002001     | Cosmetal H20MY IN WG | 3 Litres         | 15 Litres         | 10                | 407          | 260         | 300         |

## Water Supply

A single 15mm (1/2") stop-tap with a male thread should be installed in an easily accessible position. Water supply must be microbiologically safe to drink, with a minimum dynamic water pressure of 250kPa.