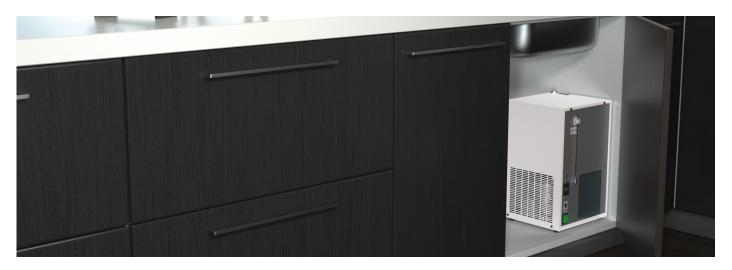

# **Power and Compactness**

Compact and discreet, it can be housed under the sink to increase efficiency in the kitchen!