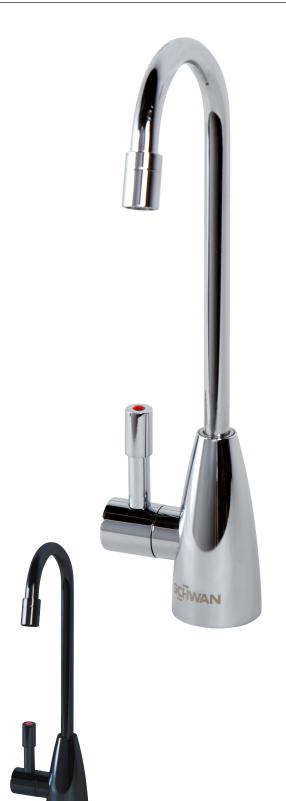

# Enjoy instant filtered steaming hot drinking water from a stylish dispenser. SO CONVENIENT...

- Up to 60 cups an hour of steaming hot water, adjustable from 50°C to 98°C.\*
- High-clearance swivelling spout enables convenient filling of taller vessels.
- LCD screen indicates your hot water temperature status.
- Filters are so easy to change: automated shut-off valve means you simply unscrew your filter to replace

#### **Dispenser Mounting**

 The top-mounted dispenser is easily installed through a standard 35mm hole.