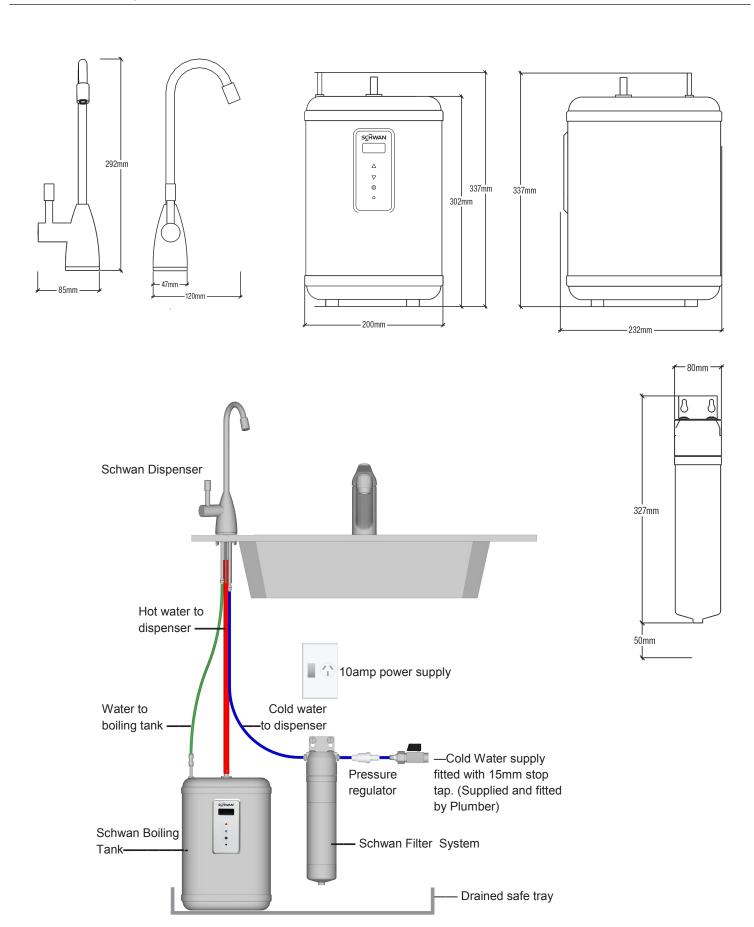

#### **Power Supply**

 A standard 10amp 3pin power outlet conveniently placed within 1m of the intended location of the boiler tank. This must be installed by a qualified electrician.

#### Water Supply

- A standard Cold water supply fitted with a 15mm stop tap situated within easy access of the intended location of the boiler tank. This must be installed by a qualified plumber.
- Supply water pressure must not exceed 10,000kpa with pressure regulator installed.
- Water supply must be microbiologically safe.

#### **Dispenser Mounting**

 The top-mounted dispenser is easily installed through a standard 35mm hole.

#### **Drip Tray**

As your Schwan appliance is always full of hot water, we recommend
a drained drip tray be used in those applications where any leakage
could cause property damage.

## **SPECIFICATIONS**

Model SC30E

Description Hot Filtered Drinking Wa

Drinking Water Inlet Water P

Cups/Hour 60

Unit Size: Height Width

Depth

302mm Complies with: 200mm AS/NZS 6033 232mm AS/NZS 6033

Voltage

230V ~50Hz

Power Input 1300W
Tank Capacity 2.4L
Inlet Water Pressure:
Minimum 240 kpa
Maximum 700 kpa

Complies with standards:
AS/NZS 60335.1
AS/NZS 60335.2.15

MERQUIP LTD

N.Z. Distributors

58 Walls Road, Penrose, Auckland 1061 PO Box 13-927, Onehunga, Auckland 1643