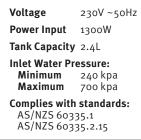

#### Power Supply

• A standard 10amp 3pin power outlet conveniently placed within 1m of the intended location of the boiler tank. This must be installed by a qualified electrician.

#### Water Supply

- A standard Cold water supply fitted with a 15mm stop tap situated within easy access of the intended location of the boiler tank. This must be installed by a qualified plumber.
- Sink mixer also requires a standard 15mm hot and cold water feeds.
- Supply water pressure must not exceed 10,000kpa with pressure regulator installed.
- Water supply must be microbiologically safe.

#### Certifications

• Schwan drinking water appliances have been laboratory tested and certified to comply with AS/NZS 60335.1 and AS/NZS 60335.2.15 standards.

## SPECIFICATIONS

| Model                                  | SC52E                                                                       |
|----------------------------------------|-----------------------------------------------------------------------------|
| Description                            | Steaming Hot & Cool<br>Filtered Drinking Water<br>plus Sink Mixer Functions |
| Cups/Hour                              | 60                                                                          |
| Unit Size:<br>Height<br>Width<br>Depth | 302mm<br>200mm<br>232mm                                                     |