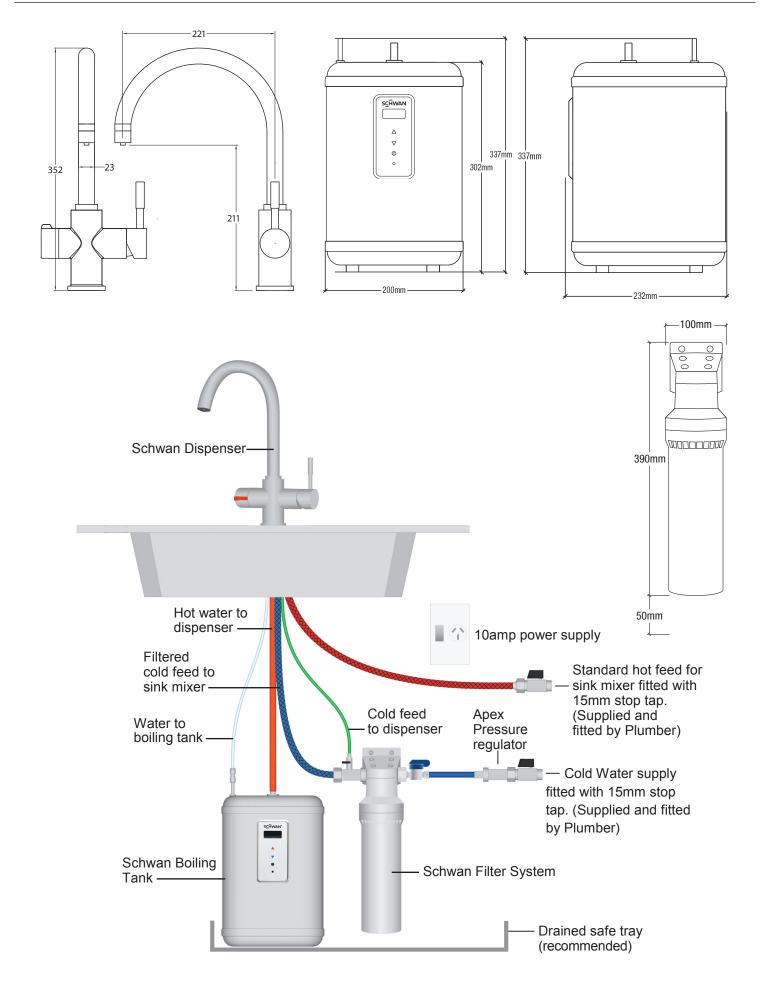

#### Power Supply

• A standard 10amp 3pin power outlet conveniently placed within 1m of the intended location of the boiler tank. This must be installed by a qualified electrician.

#### Water Supply

- A standard Cold water supply fitted with a 15mm stop tap situated within easy access of the intended location of the boiler tank. This must be installed by a qualified plumber.
- Sink mixer also requires a standard 15mm hot and cold water feeds.
- Supply water pressure must not exceed 10,000kpa with pressure regulator installed.
- Water supply must be microbiologically safe.

#### **Dispenser Mounting**

• The sink mixer is easily installed through a standard 35mm hole.

#### Drip Tray

• As your Schwan appliance is always full of hot water, we recommend a drained drip tray be used in those applications where any leakage could cause property damage.

## SPECIFICATIONS

| Model                                  | SC52E                                                                       |
|----------------------------------------|-----------------------------------------------------------------------------|
| Description                            | Steaming Hot & Cool<br>Filtered Drinking Water<br>plus Sink Mixer Functions |
| Cups/Hour                              | 60                                                                          |
| Unit Size:<br>Height<br>Width<br>Depth | 302mm<br>200mm<br>232mm                                                     |