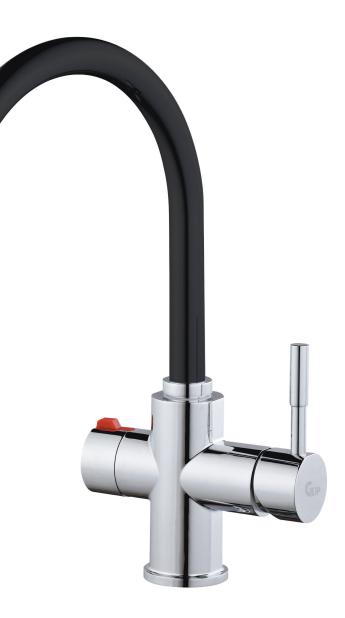

# Enjoy instant filtered steaming hot and cool drinking water from this stylish sink mixer.

- Up to 60 cups an hour of steaming hot water, integrated into the sink mixer.
- Unlimited cool filtered drinking water.
- Electronic temperature adjustment with Easy-to-read LCD screen.
- Easy-change filters with easy-access shut-off valve.
- High capacity filter ensures great water flow.

#### **Dispenser Mounting**

• The sink mixer is easily installed through a standard 35mm hole.